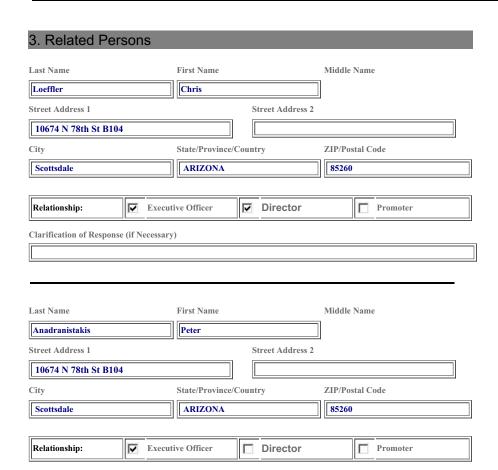

| Clarification of Response (if N  | lecessary)        |                   |                       |
|----------------------------------|-------------------|-------------------|-----------------------|
|                                  |                   |                   |                       |
|                                  |                   |                   |                       |
|                                  |                   |                   | _                     |
| Last Name                        | First Name        |                   | Middle Name           |
| Harty                            | Leland            |                   |                       |
| Street Address 1                 |                   | Street Address 2  |                       |
| 10674 N 78th St B104             |                   |                   |                       |
| City                             | State/Province/C  | ountry            | ZIP/Postal Code       |
| Scottsdale                       | ARIZONA           |                   | 85260                 |
|                                  |                   |                   |                       |
| Relationship:                    | Executive Officer | Director          | Promoter              |
| Clarification of Response (if N  | Vecessary)        | <u> </u>          |                       |
| Clarification of Response (if Is | iccessai y)       |                   |                       |
|                                  |                   |                   |                       |
|                                  |                   |                   |                       |
| Last Name                        | First Name        |                   | Middle Name           |
| Schrader                         | Jennifer          |                   | ]                     |
| Street Address 1                 |                   | Street Address 2  |                       |
| 10674 NN 78th St B104            |                   | Street Address 2  |                       |
|                                  | State/Dussines/6  |                   | ZID/Destel Code       |
| City Scottsdale                  | State/Province/C  | ountry            | ZIP/Postal Code 85260 |
| Scottsdale                       | ARIZONA           |                   | 65200                 |
| Relationship:                    | Executive Officer | Director          | Promoter              |
| Clarification of Response (if N  | Vecessary)        |                   |                       |
|                                  |                   |                   |                       |
|                                  |                   |                   |                       |
|                                  |                   |                   |                       |
| Last Name                        | First Name        |                   | Middle Name           |
| Schrader                         | Donnie            |                   |                       |
| Street Address 1                 |                   | Street Address 2  | 1                     |
| 10674 N 78th St B104             |                   |                   |                       |
| City                             | State/Province/C  | ountry            | ZIP/Postal Code       |
| Scottsdale                       | ARIZONA           |                   | 85260                 |
| Sectional                        |                   |                   | 36200                 |
| Relationship:                    | Executive Officer | <b>☑</b> Director | Promoter              |
| Relationship.                    |                   | Director          | Promoter              |
| Clarification of Response (if N  | (ecessary)        |                   |                       |
|                                  |                   |                   |                       |